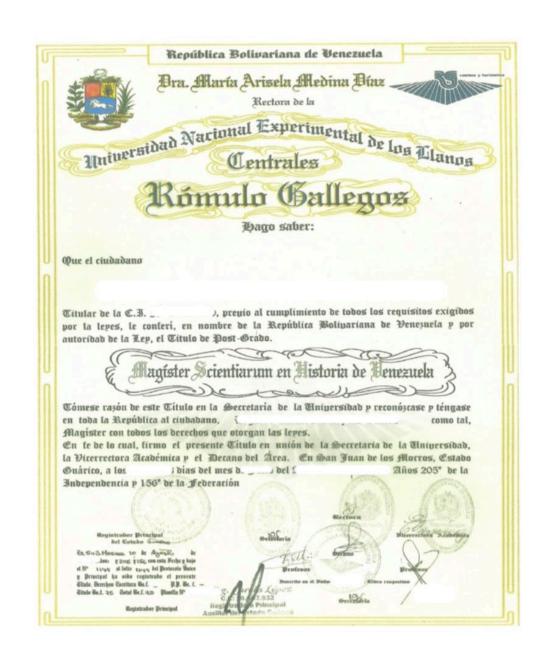

acteristics:** 

it requires the approval of a minimum of 24 credits in the subjects of the curriculum program or in other activities included in the program

Elaboration of special coursework





### Qualifications awarded: higher education



Name of the qualification:

Maestría



**Access requirements:** 

successful completion of an undergraduate degree (Licenciado/Título Profesional)



**Duration of the studies:** 

usually 2 years



Access to further studies:

it grants access to PhD



#### **Characteristics:**

it is offered in a wide range of subjects, both academic and professional oriented fields

It requires the approval of a minimum of 24 credits and the elaboration of special coursework

Thesis is required

Knowledge of a foreign language (usually English) is required





# Qualifications awarded: higher education



Name of the qualification:

Doctor



**Access requirements:** 

successful completion of a postgraduate degree (Maestría)



**Duration of the studies:** 

minimum 3 years



Access to further studies:

it is the highest academic qualification



**Characteristics:** 

it requires at least 45 credits + 30 credits of doctoral thesis

It requires a good command of a foreign language (usually English)

## Documentation characteristics: secondary education

### National format norms and composition of the file:

- > The Ministry issues the final diploma and the transcript of records
- Documents are issued in Spanish
- Content of the Final Diploma:
  - It contains a picture of Simon Rodriguez Bolivar (sometimes also the picture of Andres Bello us