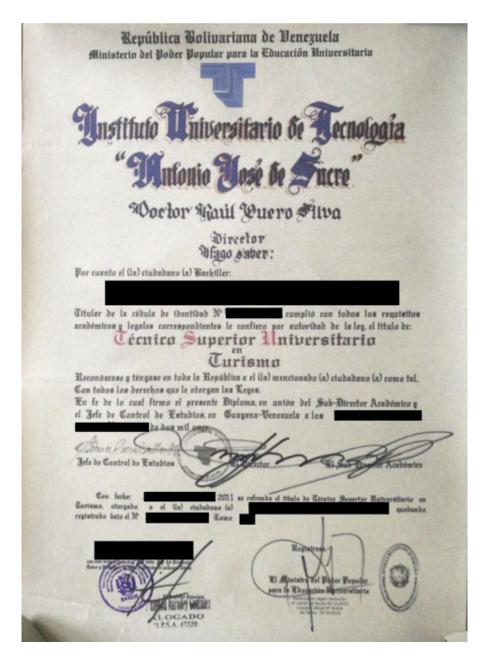

versitarios Politécnicos)

# Qualifications awarded: higher education short cycle degree



Name of the qualification:

Técnico Superior



#### **Access requirements:**

successful completion of secondary education:

"Bachiller or Educación Media General; Técnico (medio) or Bachiller Técnico.



#### **Duration of the studies:**

usually 3 years (6 semesters); sometimes 2 or 2.5 years (4 semesters/ 5 semesters).



#### Access to further studies:

it grants access to first cycle higher education programmes (in the 3° or 4° year of the programme) in the same specialisation field



#### **Characteristics:**

technical and vocational programmes;

Programs are offered in: institutos universitarios de tecnología, colegios universitarios, institutos universitarios and in some universities.







#### Notas Certificadas

Quien suscribe,

Ing. Rubilet Alvarez

Coordinadors del

Instituto Universitario de Tecnología Antonio José de Sucre (PUERTO ORDAZ)

CERTIFICA: Que en esta Casa de Estudios Universitarios reposa una ficha académica en la que se reflejan las calificaciones definitivas de las asignaturas cursadas por el bachiller a mencionar, las cuales se especifican a continuación:

Expediente No.:
Cédula:
Apelildos y Nombres:
Carrera:
Lapsos comprendidos entre:
Unidades Crádito Aprobadas:
Unidades Crádito Cursadas:
Unidades Crádito Cursadas:
Unidades Crádito de la Carrera:
109
Unidades Crádito de la Carrera:

Indice Académico a Grado (LA.G.): 15.92

| Sen |  |  |
|-----|--|--|
|     |  |  |
|     |  |  |

| Código  | Asignatura                        | Calificación    | U.C. |