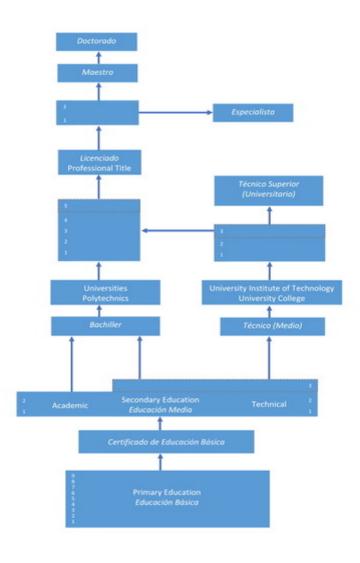

# Chart of the educational system

### Ley Orgánica 1980:

- Educación Básica (Primary and Secondary Education): 9 years (three stages with a duration of three years each). The first stage is from first to third grade, the second stage from fourth to sixth grade and the third stage.
- Educación Media General/Diversificada: 2 years
- Educación Técnica (Technical Secondary Education): 3 years (except for the commercial profile: 2 years)

### Ley Orgánica 2009\*

- Educación Preescolar: it's the first mandatory level in the education system; 1 year
- Educación Básica (Primary Education): 3 years
- Educación Media General (Secondary Education): 5 years
- Educación Técnica (Technical Secondary Education): 6 years

<sup>\*</sup> This change is not strictly applied; some schools still follow the previous system

# Qualifications awarded: secondary education

The successful completion of secondary education leads to the achievement of:

- Bachiller or Educación Media General
- Bachiller Técnico or Técnico Médio

Once obtained the diploma, students can access to first cycle degrees of Higher Education

- Students who hold Bachiller or Educación Media General are eligible to apply to all academic courses
- Students who hold Bachiller Técnico or Técnico Médio are eligible to apply to related programmes in higher education.