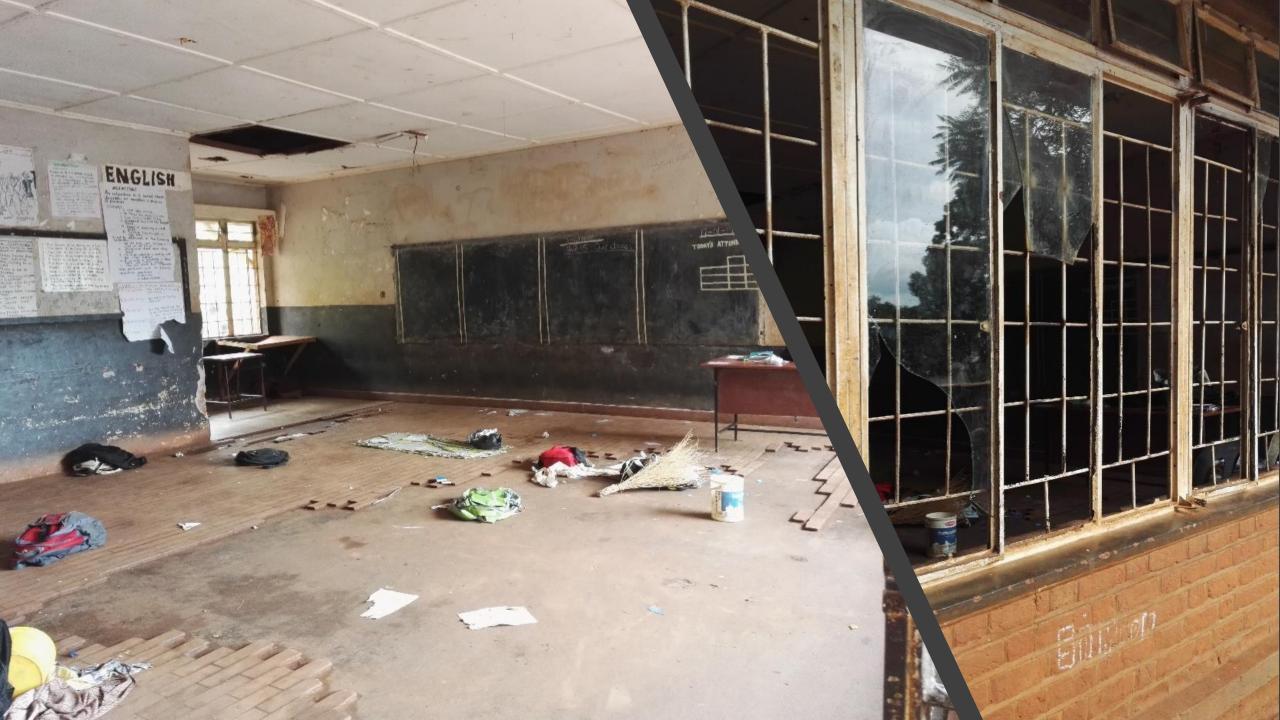

## Investigating attitudes towards mathematics

## • RQ:

- 1. "Which factors affect children's attitudes towards mathematics in Malawi?"
- 2. "To what extent can the factors *gender*, *age* and *grade/standard* be used to generalize claims regarding students' attitudes towards mathematics in Malawi?"
- 3. "How can teachers in Malawi facilitate various motivational factors in their mathematics teaching?"







"Which factors affect children's attitudes towards mathematics in Malawi?"

"To what extent can the factors *gender*, *age* and *grade/standard* be used to generalize claims regarding students' attitudes towards mathematics in Malawi?"

| Age   | Standard |    |     |    |    | T-4-1 |
|-------|----------|----|-----|----|----|-------|
|       | 5        | 6  | 7   | 8A | 8B | Tota1 |
| 8     | 1        | 1  |     |    |    | 2     |
| 9     | 16       | 3  |     |    |    | 19    |
| 10    | 35       | 11 | 3   |    |    | 49    |
| 11    | 15       | 19 | 15  | 6  | 1  | 56    |
| 12    | 12       | 19 | 20  | 14 | 3  | 68    |
| 13    | 4        | 13 | 28  | 18 | 19 | 82    |
| 14    |          | 4  | 22  | 16 | 21 | 63    |
| 15    |          | 3  | 10  | 8  | 16 | 37    |
| 16