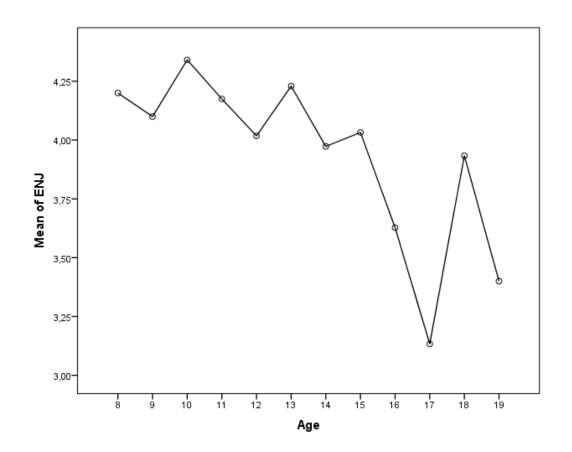

"Which factors affect children's attitudes towards mathematics in Malawi?"

"To what extent can the factors *gender*, *age* and *grade/standard* be used to generalize claims regarding students' attitudes towards mathematics in Malawi?"